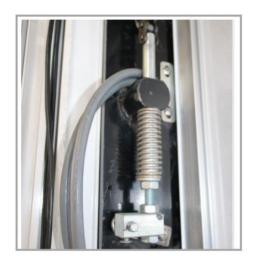

### 02 KEY PARTS IRON PLATE

### **Description**

The iron plate that used to connect the lift and wall can be moved on the track, so it can be fixed on the wall at any height you want.

More simple fixation on the wall.