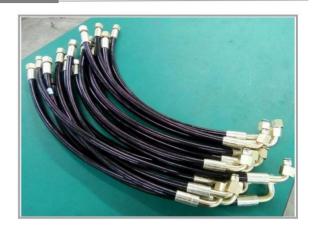

# 07 KEY PARTS HYDRAULIC OIL PIPE

### **Description**

Hydraulic oil pipe: high pressure pipe with double expanded metal protected.

Good resistance to oil, water and high pressure, with wear resistance and tensile properties.