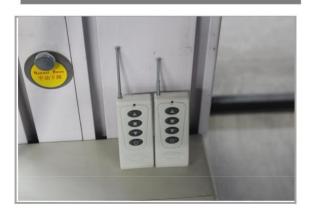

# 10 KEY PARTS REMOTE CONTROL

#### **Description**

The remote control can control the platform within 10 meters. It brings convenience to the operator.