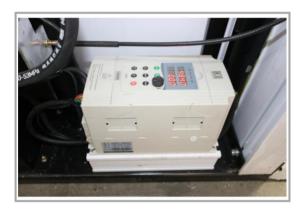

# 16 KEY PARTS FREQUENCY CONVERTER

### **Description**

According to the actual needs of the motor to provide its required supply voltage, and then achieve the purpose of energy-saving speed regulation.