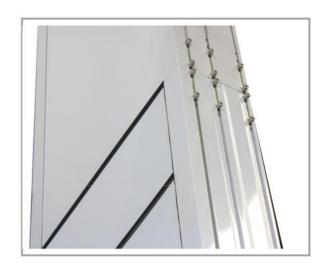

# 03 KEY PARTS LEAF CHAINS

#### **Description**

Leaf chain could bear 10 times weight than rated capacity of wheelchair lift. with such heavy duty features and enduring use-life, it will save cost of the replacement and provide top class safety.