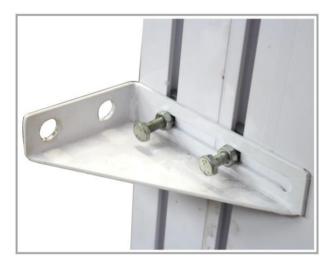

### 02 KEY PARTS IRON PLATE

### **Description**

The iron plate that used to connect the lift and wall can be moved on the track, so it can be fixed on the wall at any height you want.

More simple fixation on the wall.