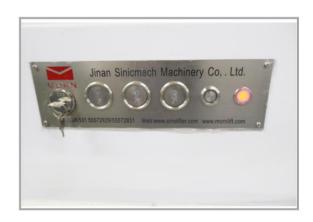

#### Description

Operator can operate the wheelchair lift inside of the platform.

Key lock: Lock the platform in case of any mis-operation by the children or strangers.