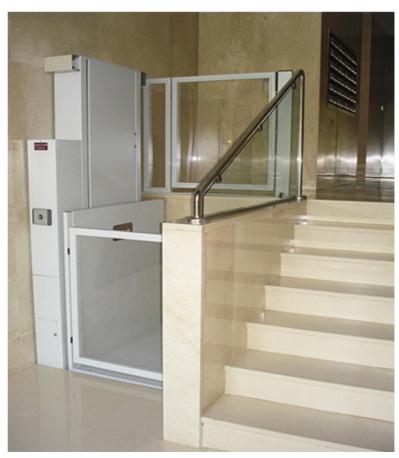

king as key part of interlocking system.





### 14 KEY PARTS ELECTROMAGNETIC LOCK

### Description

The lift won't work when the door is opening, the lift can rise if the door is completely closed.

Guarantee the safety of operator.

## 15 KEY PARTS TEMPERED GLASS

#### **Description**

The cabin made by tempered glass material. Strong and beautiful.





# 16 KEY PARTS FREQUENCY CONVERTER

### **Description**

According to the actual needs of the motor to provide its required supply voltage, and then achieve the purpose of energy-saving speed regulation.

#### **OPTIONAL PARTS**

### 17 PUMP STATION CABINET

### **Description**

IF the lifting height over 6m. The pump station will be separated place. So there will be a cabinet to protect the pump station.



### **Project Case**









### **Project Case**







### Safety&Warranty

#### **Safety Feature:**

- ✓ **Limit Switch:** Two units of travel switch are installed at the highest point as insurance.
- ✓ **Explosion-proof Valves:** Prevent from the hydraulic oil leak out if hydraulic pipe fracture.
- ✓ **Spillover Valve:** It can prevent high pressure when the machine moves up. Adjust the pressure.
- ✓ Manual Down Device: It can go down when you meet an emergency or the power off.
- ✓ **Platform:** Anti-skid surface with checkered plate surface.
- ✓ Duo-Security: High strength plate chain and wire rope, ensure the lift is safe for using.
- ✓ Safety Factor: 125% Overload guarantee.
- ✓ **Anti-Falling:** Prevent platform from unexpected falling if any accident happen.
- ✓ Electromagnetic Lock : Lift works only if do