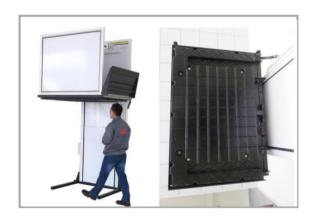

### **Hydraulic Wheelchair Lift**

wheelchair lift is widely used to lift person between different floors of the home, villa, hospital or bank.

It provides fast, efficient, convenient and safe access to mezzanines, basement, and any levels in multilevel building both indoors and outdoors.

Lifting height: It can be customized according to client's requirement.

Platform size: Standard 1430\*1000 mm Load capacity: Standard 250 kg.