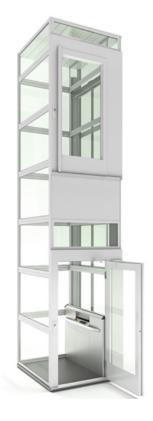

### **Hydraulic Wheelchair Lift**

wheelchair lift is widely used to lift person between different floors of the home, villa, hospital or bank.

It provides fast, efficient, convenient and safe access to mezzanines, basement, and any levels in multilevel building both indoors and outdoors.

Lifting height: It can be customized according to client's requirement.

Platform size: Standard 1430\*1000 mm Load capacity: Standard 250 kg.

### **Home Lift Specification**

(HS CODE 842890)

| Model No.      | WL0.25-3.6 |                        |
|----------------|------------|------------------------|
| Lifting Height | mm         | 3400                   |
| Platform Size  | mm         | 1430*1000              |
| Dimension      | mm         | 1650*1420*5500         |
| Load Capacity  | kg         | 250                    |
| Working Speed  | m/min      | 4                      |
| Power Supply   | V/Hz/Ph    | 220/50/1 or customized |