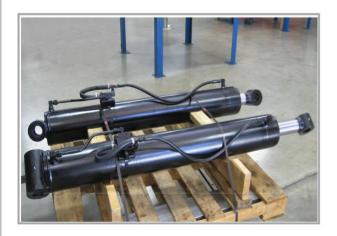

### MEY PARTS HYDRAULIC CYLINDER

#### **Description**

MORN hydraulic cylinder has outstanding features, includes smooth working performance, heavy workload,hard-wearing parts etc.

It is heavy duty with reliable

performance and no leaks.