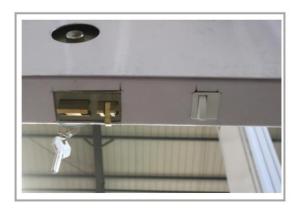

# 08 KEY PARTS POST SWITCH CONTROL

### Description

The switch is hierarchical controlling. Platform can be called at each level of floor. It brings working more efficiency.

### 14 KEY PARTS ELECTROMAGNETIC LOCK

### Description

The lift won't work when the door is opening, the lift can rise if the door is completely closed.

Guarantee the safety of operator.