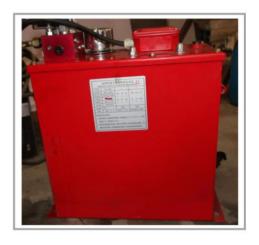

## 05 KEY PARTS HYDRAULIC POWER UNIT

### **Description**

The hydraulic power unit has incredible features: small, compact structure, lightweight, highly efficient, great working pressure, reliable performance and no leaks.