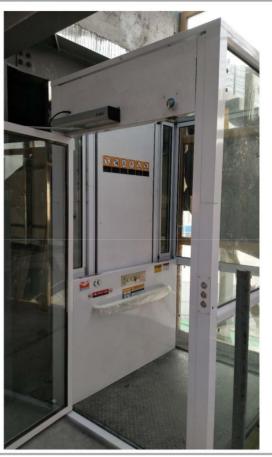

### **Hydraulic Wheelchair Lift**

wheelchair lift is widely used to lift person between different floors of the home, villa, hospital or bank.

It provides fast, efficient, convenient and safe access to mezzanines, basement, and any levels in multilevel building both indoors and outdoors.

Lifting height: It can be customized according to client's requirement.

Platform size: Standard 1430\*1000 mm Load capacity: Standard 250 kg.