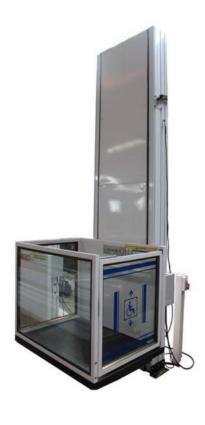

### **Hydraulic Wheelchair Lift**

wheelchair lift is widely used to lift person between different floors of the home, villa, hospital or bank.

It provides fast, efficient, convenient and safe access to mezzanines, basement, and any levels in multilevel building both indoors and outdoors.

Lifting height: It can be customized according to client's requirement.

Platform size: Standard 1430\*1000 mm Load capacity: Standard 250 kg.

### **Home Lift Specification**

(HS CODE 842890)

| Model No.      | WL0.25-3.6 |                        |
|----------------|------------|------------------------|
| Lifting Height | mm         | 3400                   |
| Platform Size  | mm         | 1430*1000              |
| Dimension      | mm         | 1650*1420*5500         |
| Load Capacity  | kg         | 250                    |
| Working Speed  | m/min      | 4                      |
| Power Supply   | V/Hz/Ph    | 220/50/1 or customized |

### **Main Configuration**

| Body Structure                 |                                                                            |  |
|--------------------------------|----------------------------------------------------------------------------|--|
| Work Platform                  | 4mm Tear Plate/Checkered Plate                                             |  |
| Material                       | Aluminum alloy(White powder coating) and tempered glass                    |  |
| Lift Chain                     | 10A Leaf Chain                                                             |  |
| Paint Plus Rust Removal        | Powder Coating and Shot Blasting                                           |  |
| Convenient Design For The User |                                                                            |  |
| Sectional Design               | Easier for installation and transportation (With removable iron plate)     |  |
| Control Mode                   | Inching Switch                                                             |  |
| Calling Device                 | Post switch, remote controller also available                              |  |
| Working Condition              | Both indoors and outdoors                                                  |  |
| Safety Device Reliable         |                                                                            |  |
| Platform lock                  | Lock the platform in case of any mis-operation by the children or          |  |
|                                | strangers.                                                                 |  |
| Platform Emergency Stop        | The lift can be stopped immediately in case of any emergency               |  |
| Safety Sensor on the           | The lift will be stopped immediately if the safety edge meets obstacles    |  |
| bottom                         | when going down, especially to protect the children if he enter            |  |
|                                | accidentally.                                                              |  |
| Safety interlock               | The lift won't work if the door is open, it can only rise when the door is |  |
|                                | completely closed.                                                         |  |
| Automatic door                 | The door will open and close automatically and will not open during the    |  |
|                                | running                                                                    |  |