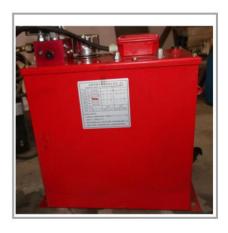

### 17 PUMP STATION CABINET

### **Description**

IF the lifting height over 6m. The pump station will be separated place. So there will be a cabinet to protect the pump station.