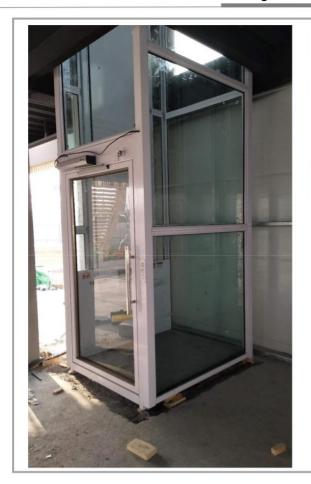

rlocking system.





### 14 KEY PARTS ELECTROMAGNETIC LOCK

### Description

The lift won't work when the door is opening, the lift can rise if the door is completely closed.

Guarantee the safety of operator.

## 15 KEY PARTS TEMPERED GLASS

#### **Description**

The cabin made by tempered glass material. Strong and beautiful.





# 16 KEY PARTS FREQUENCY CONVERTER

### **Description**

According to the actual needs of the motor to provide its required supply voltage, and then achieve the purpose of energy-saving speed regulation.

#### **OPTIONAL PARTS**

### 17 PUMP STATION CABINET

### **Description**

IF the lifting height over 6m. The pump station will be separated place. So there will be a cabinet to protect the pump station.



### **Project Case**









### **Project Case**







### Safety&Warranty

#### **Safety Feature:**

- ✓ **Limit Switch:** Two units of travel switch are installed at the highest point as insurance.
- ✓ **Explosion-proof Valves:** Prevent from the hydraulic oil leak out if hydraulic pipe fracture.
- ✓ **Spillover Valve:** It can prevent high pressure when the machine moves up. Adjust the pressure.
- ✓ Manual Down Device: It can go down when you meet an emergency or the power off.
- ✓ **Platform:** Anti-skid surface with checkered plate surface.
- ✓ Duo-Security: High strength plate chain and wire rope, ensure the lift is safe for using.
- ✓ Safety Factor: 125% Overload guarantee.
- ✓ **Anti-Falling:** Prevent platform from unexpected falling if any accident happen.
- ✓ Electromagnetic Lock : Lift works only if door fully close.



####