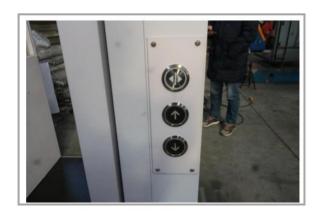

# 08 KEY PARTS POST SWITCH CONTROL

### Description

The switch is hierarchical controlling. Platform can be called at each level of floor. It brings working more efficiency.