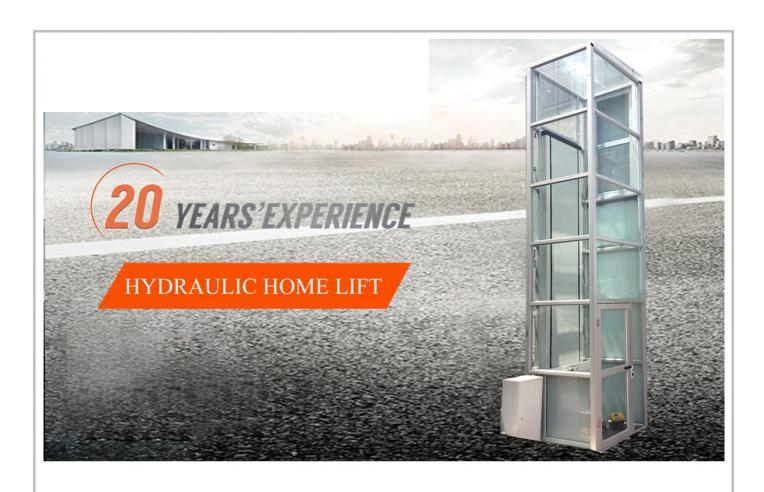

### **Hydraulic Wheelchair Lift**

wheelchair lift is widely used to lift person between different floors of the home, villa, hospital or bank.

It provides fast, efficient, convenient and safe access to mezzanines, basement, and any levels in multilevel building both indoors and outdoors.

Lifting height: It can be customized according to client's requirement.

Platform size: Standard 1430\*1000 mm Load capacity: Standard 250 kg.

### **Home Lift Specification**

(HS CODE 842890)

| Model No.      | WL0.25-3.6 |                        |
|----------------|------------|------------------------|
| Lifting Height | mm         | 3400                   |
| Platform Size  | mm         | 1430*1000              |
| Dimension      | mm         | 1650*1420*5500         |
| Load Capacity  | kg         | 250                    |
| Working Speed  | m/min      | 4                      |
| Power Supply   | V/Hz/Ph    | 220/50/1 or customized |