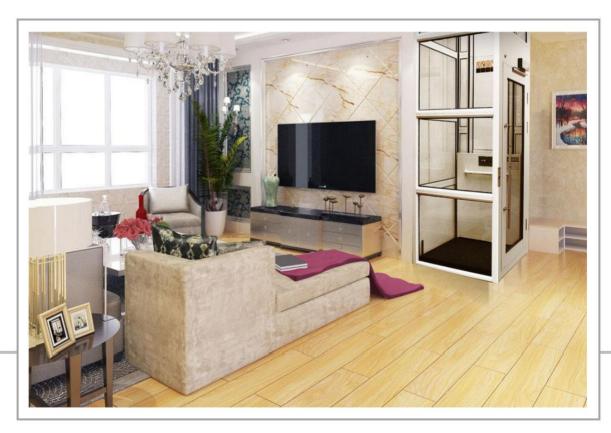

### **Hydraulic Wheelchair Lift**

wheelchair lift is widely used to lift person between different floors of the home, villa, hospital or bank.

It provides fast, efficient, convenient and safe access to mezzanines, basement, and any levels in multilevel building both indoors and outdoors.