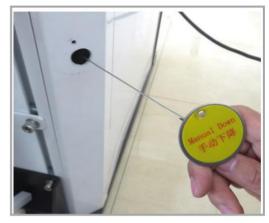

### 11 KEY PARTS MANUAL DOWN

### **Description**

Platform can be lowered by manual down button in case of power failure.