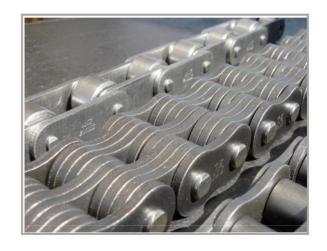

# 03 KEY PARTS LEAF CHAINS

#### **Description**

Leaf chain could bear 10 times weight than rated capacity of wheelchair lift. with such heavy duty features and enduring use-life, it will save cost of the replacement and provide top class safety.