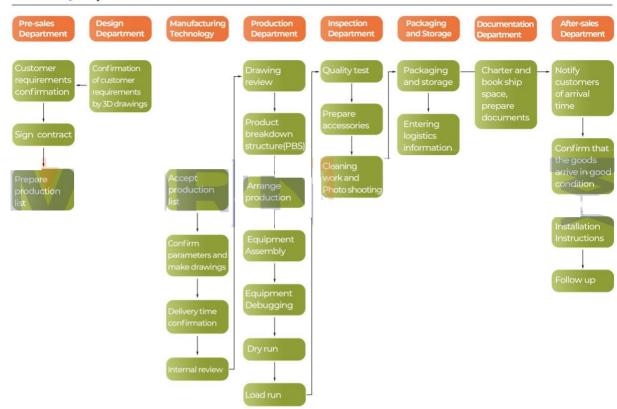

ser-friendly English installation and maintenance manual available.
- ✓ Five-year warranty for main structure apart from man-made fault.
- ✓ Free parts available if there are any non-human factors problem within first year.
- ✓ 24-hours technical support by email, phone or other communication online.
- ✓ 3 years warranty range including: electric control box and electrical apparatus, elements, push buttons, hydraulic motor and motor parts, limit switch, hydraulic cylinder, oil tube and oil seal.

Disclaimer: The damage is caused by force majeure, artificial or accident; during the transportation, delivery, storage, defect and damage caused by improper operation or loading. Accident caused by improper operation or do not did the daily maintenance and adjustment.

### **Quality Control**





#### Certification