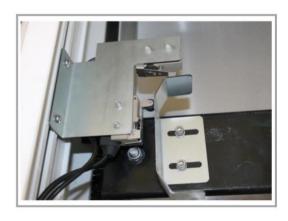

## 04 KEY PARTS ANTI-FALLING DEVICE

### **Description**

If the chain is broken, the platform can be locked immediately within 0.2s to prevent further decline.

Guarantee the safety of operator.